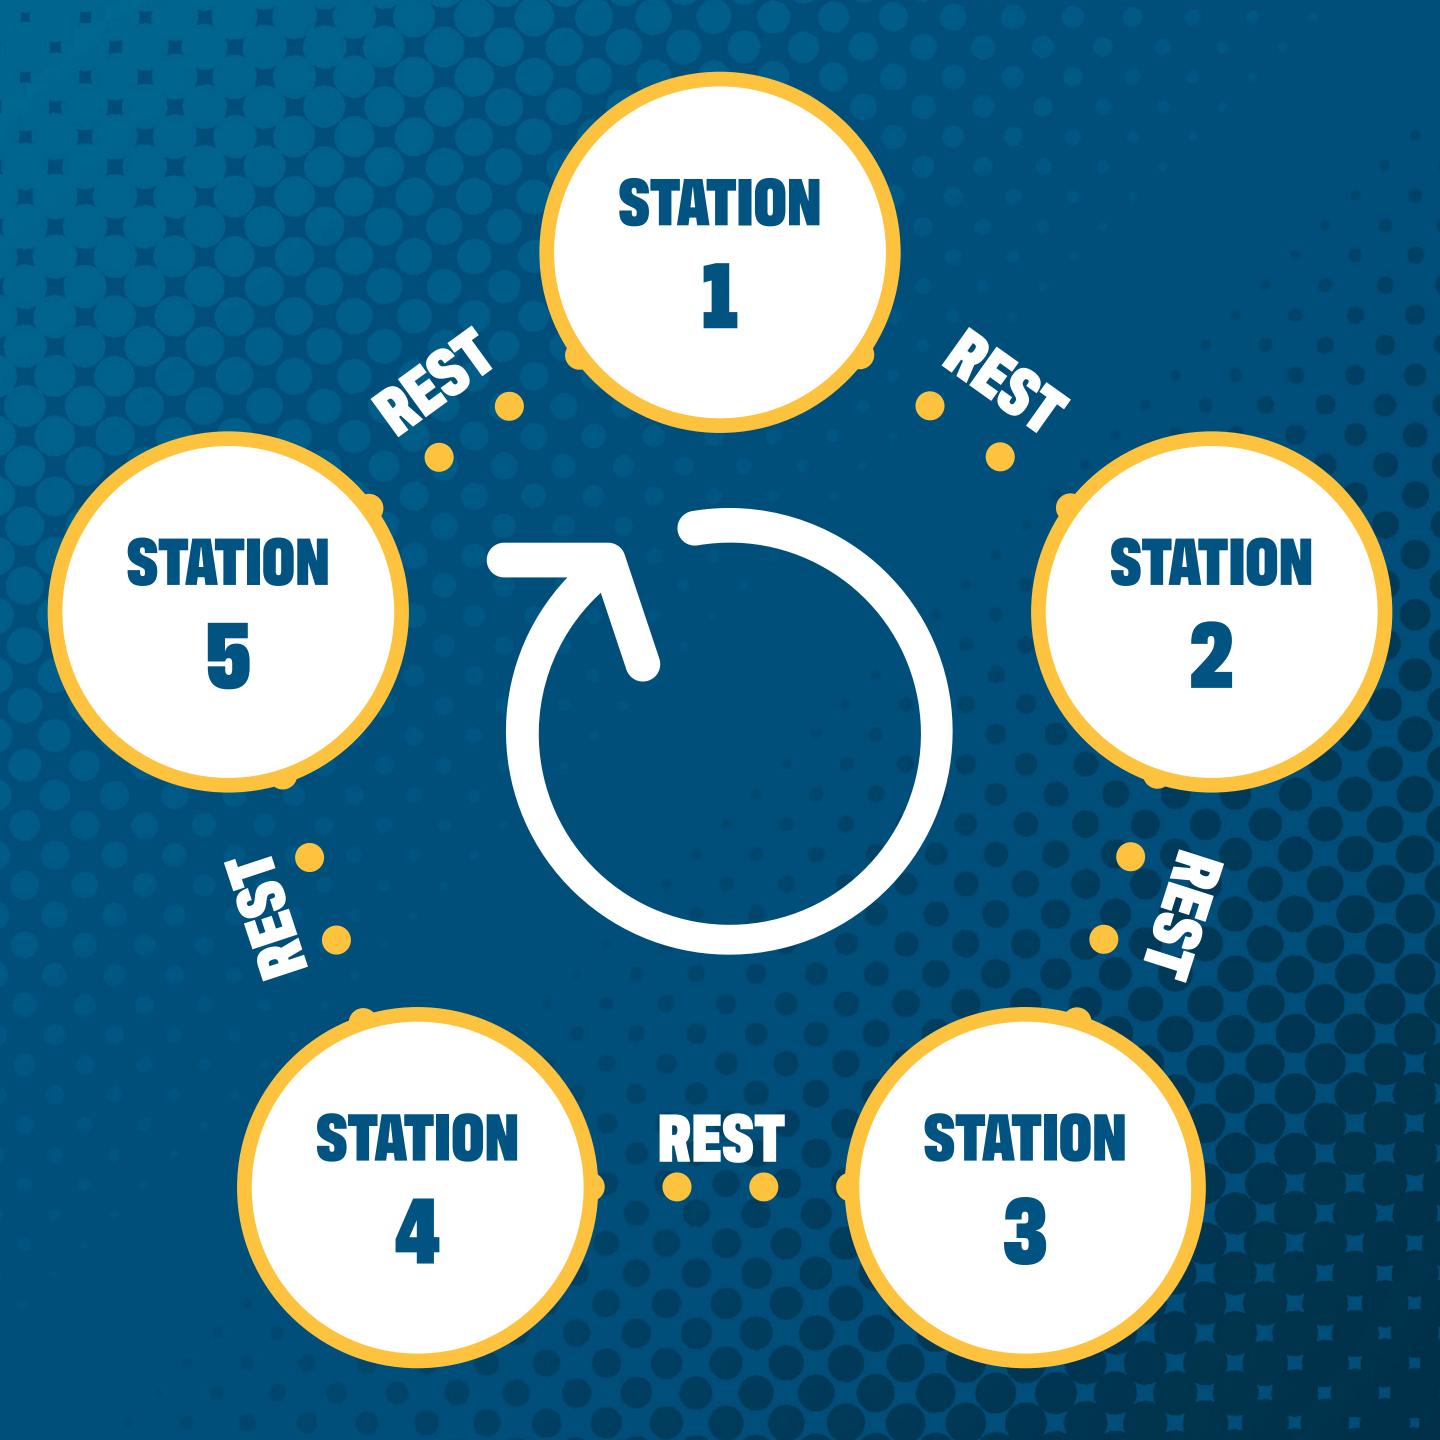

# **THE RULES.** 5 STATIONS. 2 EXERCISES PER STATION. **ROUND 1.** 30 SECS EACH EXERCISE - BACK TO BACK. 30 SECS REST BETWEEN STATIONS.

## ROUND 2. 45 SECS EACH EXERCISE - BACK TO BACK. 30 SECS REST BETWEEN STATIONS.

ROUND 3. 60 SECS EACH EXERCISE - BACK TO BACK. 30 SECS REST BETWEEN STATIONS.

#### STATION 1. WIDE SQUATS & SQUAT JUMPS

## STATION 2. WIDE PUSH UPS & MOUNTAIN CLIMBERS

#### **STATION 3. BACKWARD STEP LUNGES & SIDE LUNGES**

## STATION 4. TRICEP DIPS & SQUAT THRUSTS

## STATION 5. HIP BRIDGES & CRUNCHES